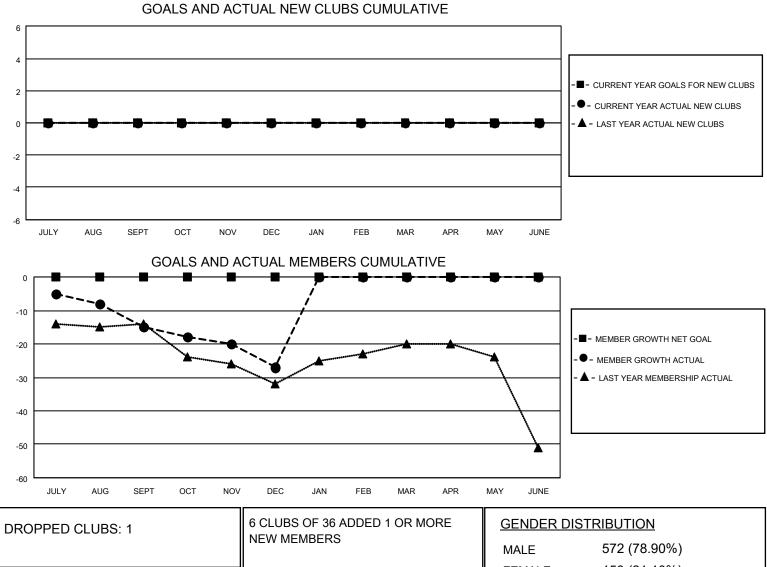

## LOCATION IOWA

**District 9 NW** 

Results as of: 12/31/2020

| Clubs                 |               |           |               | Members               |                         |                         |                                                    |  |
|-----------------------|---------------|-----------|---------------|-----------------------|-------------------------|-------------------------|----------------------------------------------------|--|
| RESULTS FOR 2020-2021 |               |           |               | RESULTS FOR 2020-2021 |                         |                         |                                                    |  |
| QUARTER               | NEW CLUB GOAL | NEW CLUBS | DROPPED CLUBS | QUARTER MEI           | MBER GROWTH NET<br>GOAL | MEMBER GROWTH<br>ACTUAL | DROPPED<br>MEMBERS ACTUAL<br>(including transfers) |  |
| JULY/AUG/SEPT         | 0             | 0         | 1             | JULY/AUG/SEPT         | 0                       | 7                       | 19                                                 |  |
| OCT/NOV/DEC           | 0             | 0         | 0             | OCT/NOV/DEC           | 0                       | 6                       | 18                                                 |  |
| JAN/FEB/MAR           | 0             | 0         | 0             | JAN/FEB/MAR           | 0                       | 0                       | 0                                                  |  |
| APR/MAY/JUNE          | 0             | 0         | 0             | APR/MAY/JUNE          | 0                       | 0                       | 0                                                  |  |

| NEW MEMBERS     | MALE 572 (78 90%)                            |                                                             |                                                                                                                                                          |
|-----------------|----------------------------------------------|-------------------------------------------------------------|----------------------------------------------------------------------------------------------------------------------------------------------------------|
|                 |                                              | · · · · ·                                                   |                                                                                                                                                          |
|                 | FEMALE                                       | 155 (21.10%)                                                |                                                                                                                                                          |
|                 | TOTAL FAMILY UNIT MEMBERS                    |                                                             | 86                                                                                                                                                       |
| MEMBERSHIP DATA |                                              |                                                             | 10                                                                                                                                                       |
|                 |                                              | S PAYING HALF                                               | 43                                                                                                                                                       |
|                 | 5020                                         |                                                             |                                                                                                                                                          |
|                 | CLICK HERE FOR CUMULATIVE<br>MEMBERSHIP DATA | MALE   FEMALE   CLICK HERE FOR CUMULATIVE   MEMBERSHIP DATA | MALE   572 (78.90%)     FEMALE   153 (21.10%)     CLICK HERE FOR CUMULATIVE   TOTAL FAMILY UNIT MEMBERS     MEMBERSHIP DATA   FAMILY MEMBERS PAYING HALF |